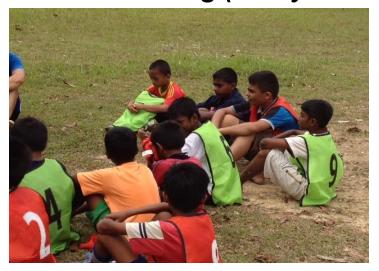

## Football Training (Every 1<sup>st</sup> and 3<sup>rd</sup> Saturday)

Frisbee Training (Every Saturday)