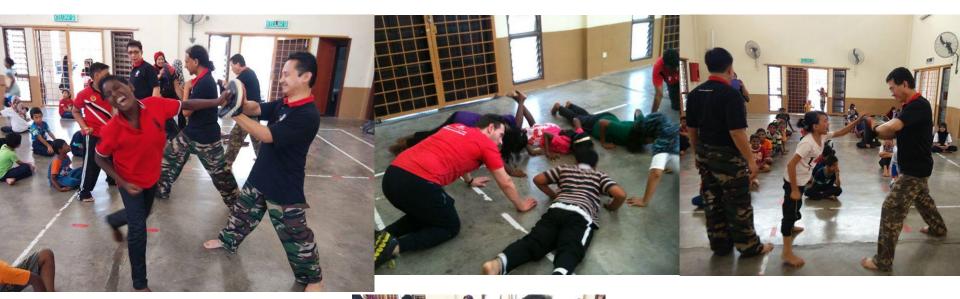

Where everyone can give and receive



is a non-profit organization where we join hands to bring a positive change to the community.



# PANGSAPURI ENGGANG



## The Heavenly Gift (2008 – 2015)

Aim is to raise funds to support 6 homes, poor families and communities.







## **Home visitation**



## **Self Defence Workshop**





## **Current Project**

# PANGSAPURI ENGGANG



## **Enggang Project- Pusat Sama-Sama**







## **Enggang Project- Pusat Sama-Sama**

We have started a centre called Pusat Samasama (PSS) at the Enggang Community in 2010, a project designed to meet the needs of the poor families and individuals within the community.

Currently, we're running Financial Literacy Programme (FLP- a project in collaboration with Malaysian Care) with the objective to educate the Enggang Community on the fundamentals of money savings, budgeting etc. Ultimately our goal for them is to break away from the poverty cycle, and the families who succeed will be able to help the other poor families within the programme.

We conduct different activities such as Guided Study, Computer Class, Indoor Games for students,