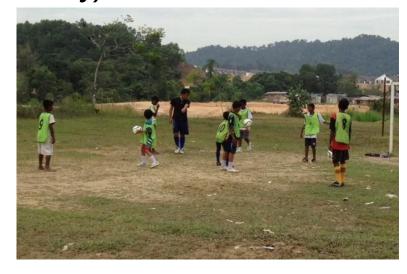

## Football Training (Every 1<sup>st</sup> and 3<sup>rd</sup> Saturday)

Frisbee Training (Every Saturday)