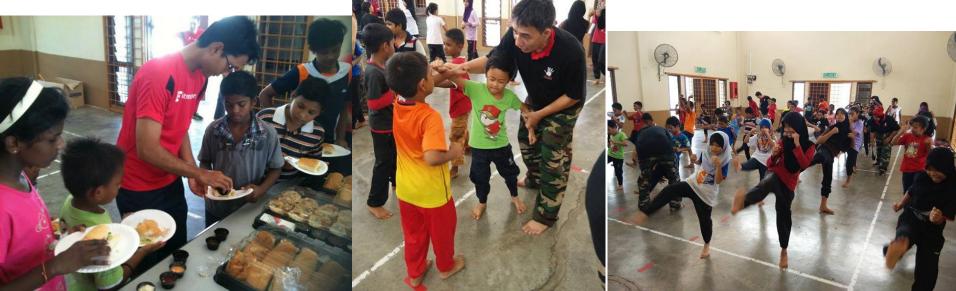

We conduct different activities such as Guided Study, Computer Class, Indoor Games for students, Enggang Star (youth programs) etc. The centre is also providing job employment opportunities to the individuals from the community to sow back to the community by running the activities at the centre.

## Football Training (Every 1<sup>st</sup> and 3<sup>rd</sup> Saturday)

Frisbee Training (Every Saturday)

## Indoor Games (Every Wednesday and Saturday)